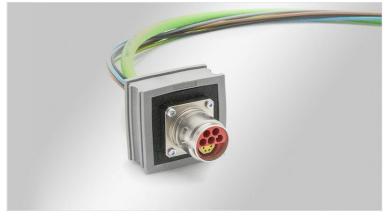

## **QT-AT-B** adapter grommets

for custom interface solutions / IP54

QT-AT-B is a blank adapter grommet (based on large QT grommets) for custom interface solutions, suitable for split icotek cable entry systems.

The integrated polyamide body is completely closed on one side. The effective area is 24 x 24 mm, the wall thickness is 6 mm. Custom drill-holes and cut-outs can be made here for e.g. installation of screw mounted hybrid connectors.

### **Advantages & Benefits**

- Panel connectors and sockets can be integrated directly into the cable entry
- Separate cut-outs for connectors are no longer necessary
- Space-saving solution
- Individually usable area is 24 x 24 mm